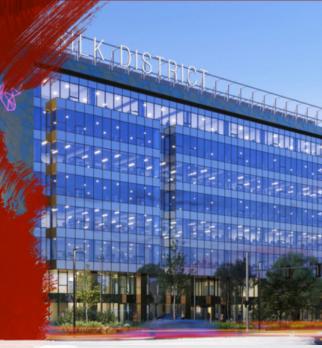

# SILK DISTRICT - Phase 3

Iași, Calea Chisinaului 22

### **Building information**

| Building status      | Under construction |
|----------------------|--------------------|
| Year of construction | 2023               |
| Parking ratio        | To be agreed       |
| Total building area  | 104 400 sq m       |